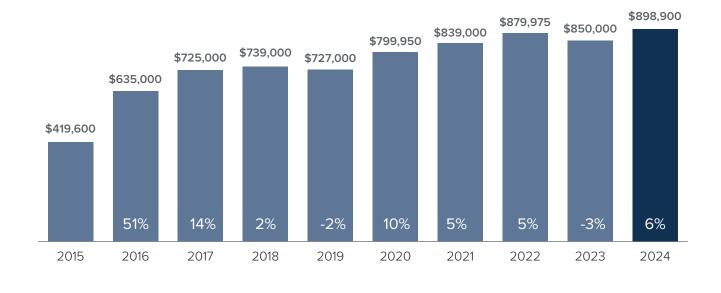

## Median Closed Sales Price > DECEMBER



## Months Supply of Inventory > DECEMBER

less than 3 months = seller's market
3 - 6 months = balanced market
more than 6 months = buyer's market



Closed Sales > DECEMBER



Windermere REAL ESTATE

**Months Supply of Inventory:** active inventory at the end of the month divided by pending. Pending sales are mutual purchase agreements that haven't closed yet.

Graphs were created by Windermere Real Estate using NWMLS data, but information was not verified or published by NWMLS. Data reflects all new and resale single family home sales, which include town-homes and exclude condos.