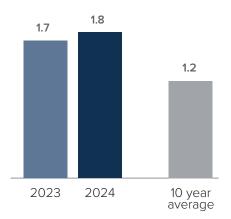

## Months Supply of Inventory > DECEMBER

less than 3 months = seller's market
3 - 6 months = balanced market
more than 6 months = buyer's market

Closed Sales > DECEMBER

Windermere REAL ESTATE

**Months Supply of Inventory:** active inventory at the end of the month divided by pending. Pending sales are mutual purchase agreements that haven't closed yet.