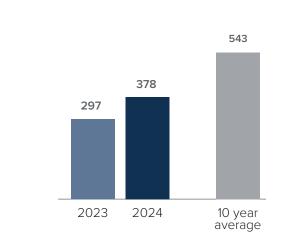

## Months Supply of Inventory > DECEMBER

less than 3 months = seller's market
3 - 6 months = balanced market
more than 6 months = buyer's market

Closed Sales > DECEMBER

Windermere REAL ESTATE

**Months Supply of Inventory:** active inventory at the end of the month divided by pending. Pending sales are mutual purchase agreements that haven't closed yet.