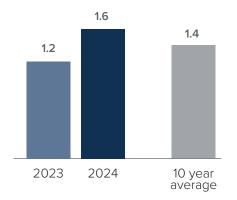

## Months Supply of Inventory > DECEMBER

less than 3 months = seller's market
3 - 6 months = balanced market
more than 6 months = buyer's market

Closed Sales > DECEMBER

Windermere REAL ESTATE

**Months Supply of Inventory:** active inventory at the end of the month divided by pending. Pending sales are mutual purchase agreements that haven't closed yet.