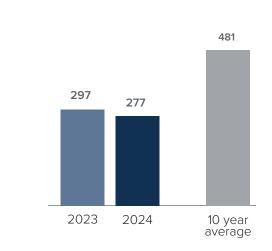

## Months Supply of Inventory > DECEMBER

less than 3 months = seller's market
3 - 6 months = balanced market
more than 6 months = buyer's market

Closed Sales > DECEMBER

Windermere REAL ESTATE

**Months Supply of Inventory:** active inventory at the end of the month divided by pending. Pending sales are mutual purchase agreements that haven't closed yet.