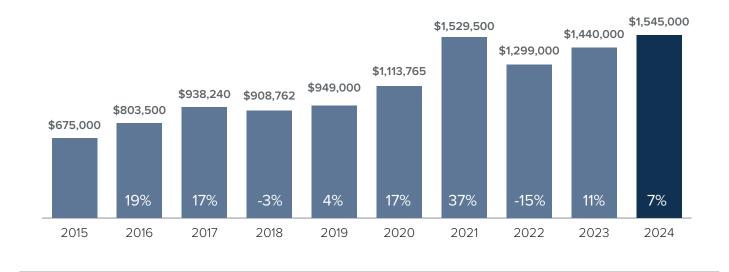

## Median Closed Sales Price > DECEMBER



## Months Supply of Inventory > DECEMBER

less than 3 months = seller's market
3 - 6 months = balanced market
more than 6 months = buyer's market



Closed Sales > DECEMBER



Windermere REAL ESTATE

**Months Supply of Inventory:** active inventory at the end of the month divided by pending. Pending sales are mutual purchase agreements that haven't closed yet.

Graphs were created by Windermere Real Estate using NWMLS data, but information was not verified or published by NWMLS. Data reflects all new and resale single family home sales, which include town-homes and exclude condos.