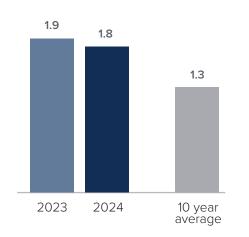

## **Months Supply of Inventory > NOVEMBER**

less than 3 months = seller's market
3 - 6 months = balanced market
more than 6 months = buyer's market