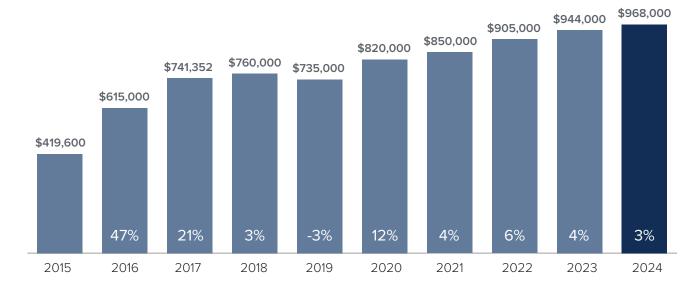

## Market Update



## Median Closed Sales Price > NOVEMBER



## **Months Supply of Inventory > NOVEMBER**

less than 3 months = seller's market
3 - 6 months = balanced market
more than 6 months = buyer's market



## Closed Sales > NOVEMBER



**Months Supply of Inventory:** active inventory at the end of the month divided by pending. Pending sales are mutual purchase agreements that haven't closed yet.

Graphs were created by Windermere Real Estate using NWMLS data, but information was not verified or published by NWMLS. Data reflects all new and resale single family home sales, which include town-homes and exclude condos.