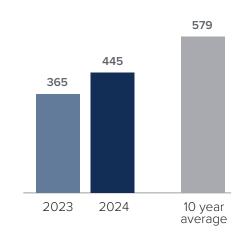

## Closed Sales > NOVEMBER

**Months Supply of Inventory:** active inventory at the end of the month divided by pending. Pending sales are mutual purchase agreements that haven't closed yet.

Graphs were created by Windermere Real Estate using NWMLS data, but information was not verified or published by NWMLS. Data reflects all new and resale single family home sales, which include town-homes and exclude condos.