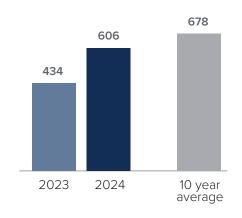

## Closed Sales > OCTOBER

**Months Supply of Inventory:** active inventory at the end of the month divided by pending. Pending sales are mutual purchase agreements that haven't closed yet.

Graphs were created by Windermere Real Estate using NWMLS data, but information was not verified or published by NWMLS. Data reflects all new and resale single family home sales, which include town-homes and exclude condos.