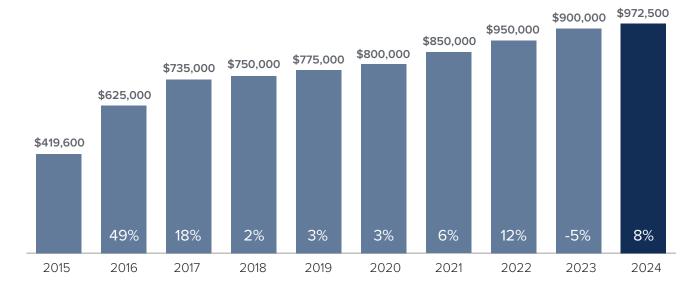

## Market Update



## Median Closed Sales Price > OCTOBER



## **Months Supply of Inventory > OCTOBER**

less than 3 months = seller's market
3 - 6 months = balanced market
more than 6 months = buyer's market



## Closed Sales > OCTOBER



**Months Supply of Inventory:** active inventory at the end of the month divided by pending. Pending sales are mutual purchase agreements that haven't closed yet.

Graphs were created by Windermere Real Estate using NWMLS data, but information was not verified or published by NWMLS. Data reflects all new and resale single family home sales, which include town-homes and exclude condos.