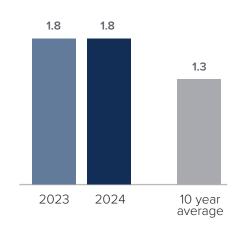

## **Months Supply of Inventory > OCTOBER**

less than 3 months = seller's market
3 - 6 months = balanced market
more than 6 months = buyer's market