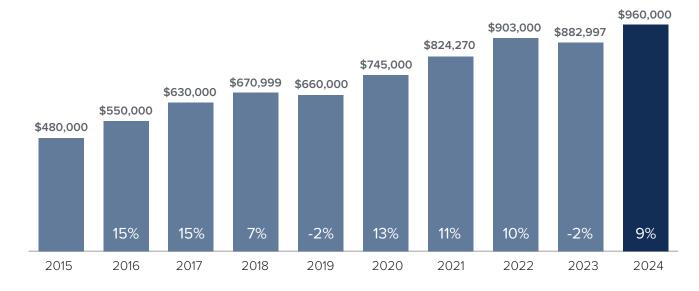

## Market Update KING COUNTY



## Median Closed Sales Price > OCTOBER



## **Months Supply of Inventory > OCTOBER**

less than 3 months = seller's market3 - 6 months = balanced marketmore than 6 months = buyer's market



## Closed Sales > OCTOBER



**Months Supply of Inventory:** active inventory at the end of the month divided by pending. Pending sales are mutual purchase agreements that haven't closed yet.

Graphs were created by Windermere Real Estate using NWMLS data, but information was not verified or published by NWMLS. Data reflects all new and resale single family home sales, which include town-homes and exclude condos.