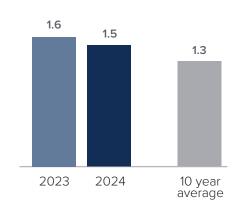

## **Months Supply of Inventory > OCTOBER**

less than 3 months = seller's market3 - 6 months = balanced marketmore than 6 months = buyer's market