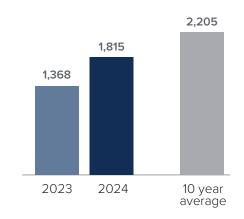

## Closed Sales > OCTOBER

**Months Supply of Inventory:** active inventory at the end of the month divided by pending. Pending sales are mutual purchase agreements that haven't closed yet.

Graphs were created by Windermere Real Estate using NWMLS data, but information was not verified or published by NWMLS. Data reflects all new and resale single family home sales, which include town-homes and exclude condos.