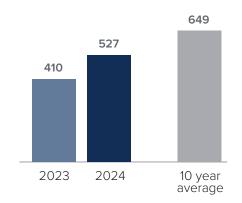

## Closed Sales > OCTOBER

**Months Supply of Inventory:** active inventory at the end of the month divided by pending. Pending sales are mutual purchase agreements that haven't closed yet.

Graphs were created by Windermere Real Estate using NWMLS data, but information was not verified or published by NWMLS. Data reflects all new and resale single family home sales, which include town-homes and exclude condos.