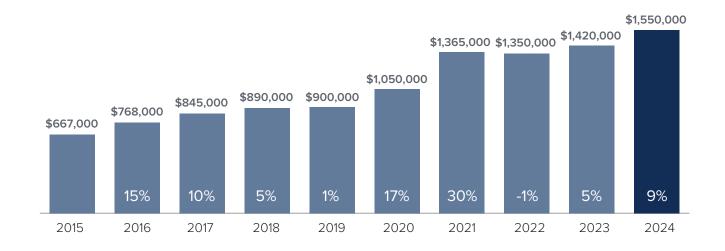

## Market Update



## Median Closed Sales Price > OCTOBER



## **Months Supply of Inventory** > **OCTOBER**

less than 3 months = seller's market3 - 6 months = balanced marketmore than 6 months = buyer's market



## Closed Sales > OCTOBER



**Months Supply of Inventory:** active inventory at the end of the month divided by pending. Pending sales are mutual purchase agreements that haven't closed yet.

Graphs were created by Windermere Real Estate using NWMLS data, but information was not verified or published by NWMLS. Data reflects all new and resale single family home sales, which include town-homes and exclude condos.