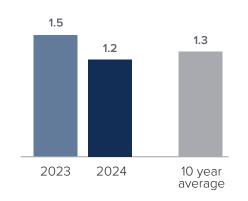

## **Months Supply of Inventory** > **OCTOBER**

less than 3 months = seller's market3 - 6 months = balanced marketmore than 6 months = buyer's market