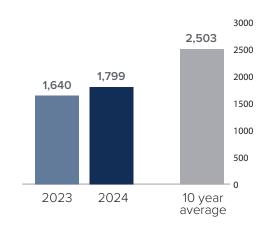

## Closed Sales > JULY

**Months Supply of Inventory:** active inventory at the end of the month divided by pending. Pending sales are mutual purchase agreements that haven't closed yet.

Graphs were created by Windermere Real Estate using NWMLS data, but information was not verified or published by NWMLS. Data reflects all new and resale single family home sales, which include town-homes and exclude condos.