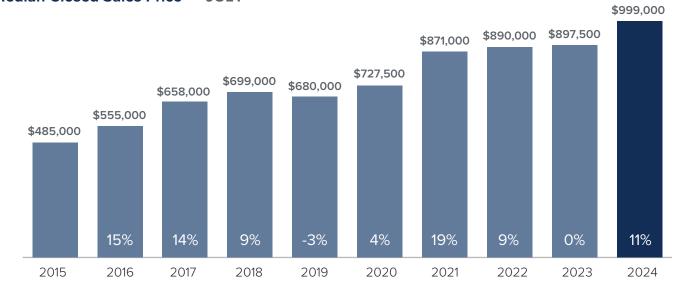

## Market Update



## Median Closed Sales Price > JULY



## **Months Supply of Inventory** > **JULY**

less than 3 months = seller's market3 - 6 months =balanced marketmore than 6 months = buyer's market



## Closed Sales > JULY



**Months Supply of Inventory:** active inventory at the end of the month divided by pending. Pending sales are mutual purchase agreements that haven't closed yet.

Graphs were created by Windermere Real Estate using NWMLS data, but information was not verified or published by NWMLS. Data reflects all new and resale single family home sales, which include town-homes and exclude condos.