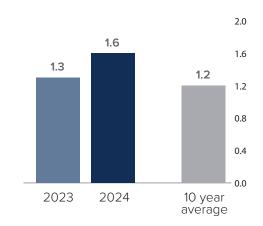

## **Months Supply of Inventory** > **JULY**

less than 3 months = seller's market3 - 6 months =balanced marketmore than 6 months = buyer's market