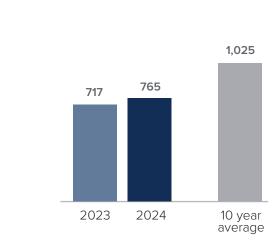

## Months Supply of Inventory > MAY

less than 3 months = seller's market
3 -6 months = balanced market
more than 6 months = buyer's market

Closed Sales > MAY