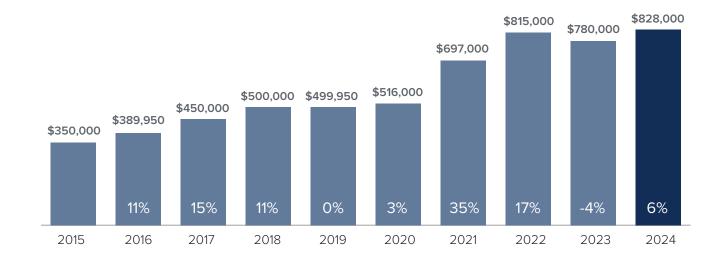

## Median Closed Sales Price > MAY



## Months Supply of Inventory > MAY

less than 3 months = seller's market
3 -6 months = balanced market
more than 6 months = buyer's market





Closed Sales > MAY

## **Months Supply of Inventory:** active inventory at the end of the month divided by pending. Pending sales are mutual purchase agreements that haven't closed yet.

Graphs were created by Windermere Real Estate using NWMLS data, but information was not verified or published by NWMLS. Data reflects all new and resale single family home sales, which include town-homes and exclude condos.



## windermere.com