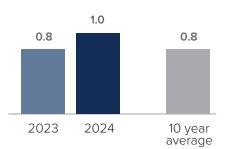

## Months Supply of Inventory > MAY

less than 3 months = seller's market
3 -6 months = balanced market
more than 6 months = buyer's market

Closed Sales > MAY

## **Months Supply of Inventory:** active inventory at the end of the month divided by pending. Pending sales are mutual purchase agreements that haven't closed yet.

Graphs were created by Windermere Real Estate using NWMLS data, but information was not verified or published by NWMLS. Data reflects all new and resale single family home sales, which include town-homes and exclude condos.