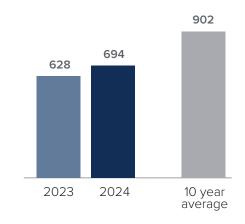

## Closed Sales > APRIL

Months Supply of Inventory: active inventory at the end of the month divided by pending. Pending sales are mutual purchase agreements that haven't closed yet.

Graphs were created by Windermere Real Estate using NWMLS data, but information was not verified or published by NWMLS. Data reflects all new and resale single family home sales, which include town-homes and exclude condos.