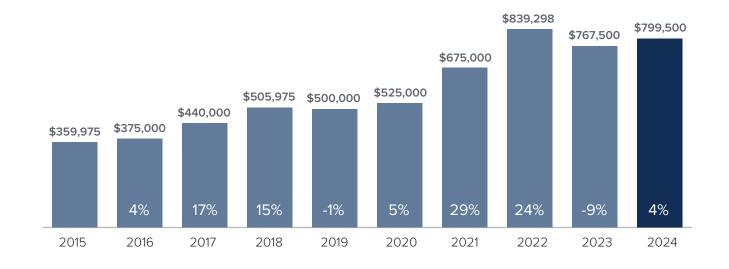

## Market Update



## Median Closed Sales Price > APRIL



## Months Supply of Inventory > APRIL

less than 3 months = seller's market
3 -6 months = balanced market
more than 6 months = buyer's market



## Closed Sales > APRIL



Months Supply of Inventory: active inventory at the end of the month divided by pending. Pending sales are mutual purchase agreements that haven't closed yet.

Graphs were created by Windermere Real Estate using NWMLS data, but information was not verified or published by NWMLS. Data reflects all new and resale single family home sales, which include town-homes and exclude condos.