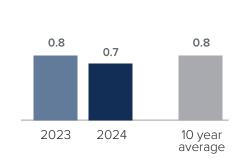

## Months Supply of Inventory > APRIL

less than 3 months = seller's market
3 -6 months = balanced market
more than 6 months = buyer's market