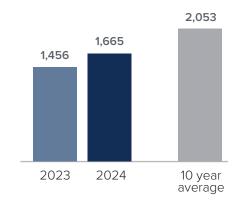

## Closed Sales > APRIL

**Months Supply of Inventory:** active inventory at the end of the month divided by pending. Pending sales are mutual purchase agreements that haven't closed yet.

Graphs were created by Windermere Real Estate using NWMLS data, but information was not verified or published by NWMLS. Data reflects all new and resale single family home sales, which include town-homes and exclude condos.