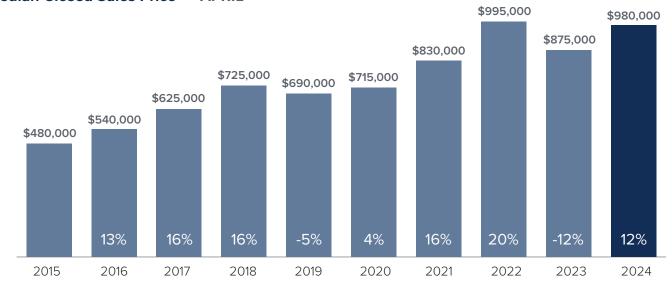

## Market Update



## Median Closed Sales Price > APRIL



## Months Supply of Inventory > APRIL

less than 3 months = seller's market
3 -6 months = balanced market
more than 6 months = buyer's market



## Closed Sales > APRIL



**Months Supply of Inventory:** active inventory at the end of the month divided by pending. Pending sales are mutual purchase agreements that haven't closed yet.

Graphs were created by Windermere Real Estate using NWMLS data, but information was not verified or published by NWMLS. Data reflects all new and resale single family home sales, which include town-homes and exclude condos.