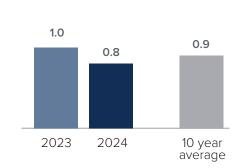

## Months Supply of Inventory > APRIL

less than 3 months = seller's market
3 -6 months = balanced market
more than 6 months = buyer's market