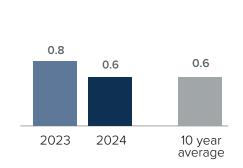

## Months Supply of Inventory > MARCH

less than 3 months = seller's market
3 -6 months = balanced market
more than 6 months = buyer's market