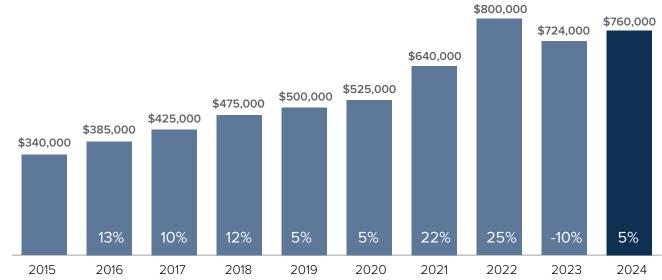

## Market Update



## Median Closed Sales Price > MARCH



## Months Supply of Inventory > MARCH

less than 3 months = seller's market
3 -6 months = balanced market
more than 6 months = buyer's market



## Closed Sales > MARCH



**Months Supply of Inventory:** active inventory at the end of the month divided by pending. Pending sales are mutual purchase agreements that haven't closed yet.

Graphs were created by Windermere Real Estate using NWMLS data, but information was not verified or published by NWMLS. Data reflects all new and resale single family home sales, which include town-homes and exclude condos.