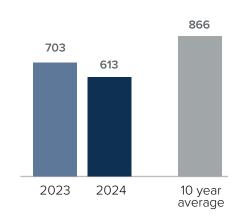

## Closed Sales > MARCH

**Months Supply of Inventory:** active inventory at the end of the month divided by pending. Pending sales are mutual purchase agreements that haven't closed yet.

Graphs were created by Windermere Real Estate using NWMLS data, but information was not verified or published by NWMLS. Data reflects all new and resale single family home sales, which include town-homes and exclude condos.