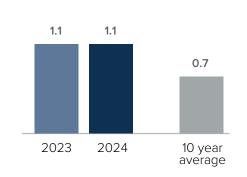

## Months Supply of Inventory > MARCH

less than 3 months = seller's market
3 -6 months = balanced market
more than 6 months = buyer's market