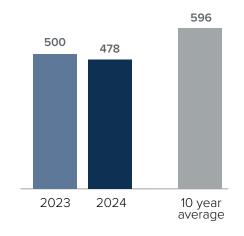

## Closed Sales > MARCH

**Months Supply of Inventory:** active inventory at the end of the month divided by pending. Pending sales are mutual purchase agreements that haven't closed yet.

Graphs were created by Windermere Real Estate using NWMLS data, but information was not verified or published by NWMLS. Data reflects all new and resale single family home sales, which include town-homes and exclude condos.