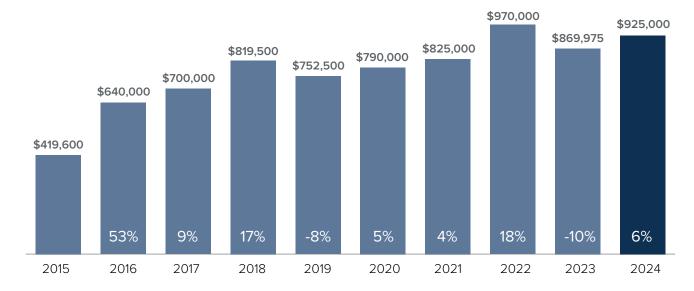

## Market Update



## Median Closed Sales Price > MARCH



## Months Supply of Inventory > MARCH

less than 3 months = seller's market
3 -6 months = balanced market
more than 6 months = buyer's market



## Closed Sales > MARCH



**Months Supply of Inventory:** active inventory at the end of the month divided by pending. Pending sales are mutual purchase agreements that haven't closed yet.

Graphs were created by Windermere Real Estate using NWMLS data, but information was not verified or published by NWMLS. Data reflects all new and resale single family home sales, which include town-homes and exclude condos.