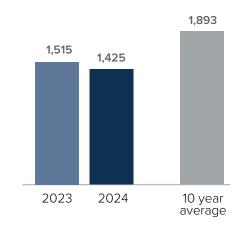

## Closed Sales > MARCH

**Months Supply of Inventory:** active inventory at the end of the month divided by pending. Pending sales are mutual purchase agreements that haven't closed yet.

Graphs were created by Windermere Real Estate using NWMLS data, but information was not verified or published by NWMLS. Data reflects all new and resale single family home sales, which include town-homes and exclude condos.