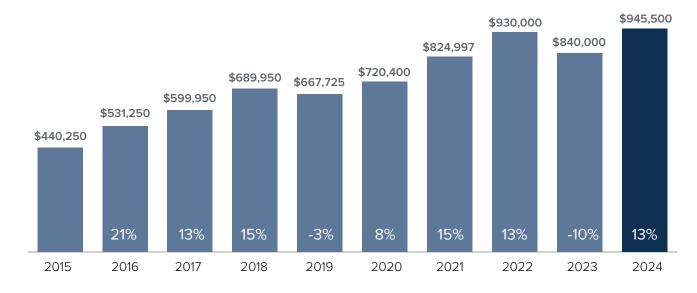

## Market Update



## Median Closed Sales Price > MARCH



## **Months Supply of Inventory > MARCH**

less than 3 months = seller's market
3 -6 months = balanced market
more than 6 months = buyer's market



## Closed Sales > MARCH



**Months Supply of Inventory:** active inventory at the end of the month divided by pending. Pending sales are mutual purchase agreements that haven't closed yet.

Graphs were created by Windermere Real Estate using NWMLS data, but information was not verified or published by NWMLS. Data reflects all new and resale single family home sales, which include town-homes and exclude condos.