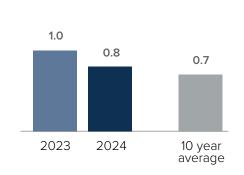

## **Months Supply of Inventory > MARCH**

less than 3 months = seller's market
3 -6 months = balanced market
more than 6 months = buyer's market