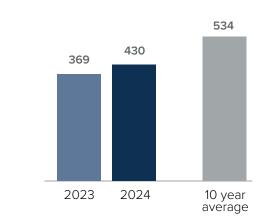

## Months Supply of Inventory > MARCH

less than 3 months = seller's market 3 -6 months = balanced market more than 6 months = buyer's market

Closed Sales > MARCH

## Months Supply of Inventory: active inventory at the end of the month divided by pending. Pending sales are mutual purchase agreements that haven't closed yet.

Graphs were created by Windermere Real Estate using NWMLS data, but information was not verified or published by NWMLS. Data reflects all new and resale single family home sales, which include town-homes and exclude condos.