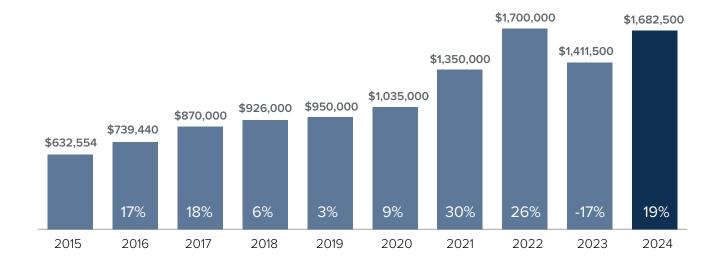

## Median Closed Sales Price > MARCH

EASTSIDE



## Months Supply of Inventory > MARCH

less than 3 months = seller's market 3 -6 months = balanced market more than 6 months = buyer's market





Closed Sales > MARCH

## Months Supply of Inventory: active inventory at the end of the month divided by pending. Pending sales are mutual purchase agreements that haven't closed yet.

Graphs were created by Windermere Real Estate using NWMLS data, but information was not verified or published by NWMLS. Data reflects all new and resale single family home sales, which include town-homes and exclude condos.



windermere.com