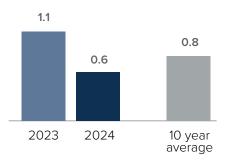

## Months Supply of Inventory > MARCH

less than 3 months = seller's market 3 -6 months = balanced market more than 6 months = buyer's market

Closed Sales > MARCH

## Months Supply of Inventory: active inventory at the end of the month divided by pending. Pending sales are mutual purchase agreements that haven't closed yet.

Graphs were created by Windermere Real Estate using NWMLS data, but information was not verified or published by NWMLS. Data reflects all new and resale single family home sales, which include town-homes and exclude condos.