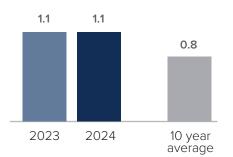

## Months Supply of Inventory > FEBRUARY

less than 3 months = seller's market
3 -6 months = balanced market
more than 6 months = buyer's market

#### **Months Supply of Inventory:** active inventory at the end of the month divided by pending. Pending sales are mutual purchase agreements that haven't closed yet.

Graphs were created by Windermere Real Estate using NWMLS data, but information was not verified or published by NWMLS. Data reflects all new and resale single family home sales, which include town-homes and exclude condos.