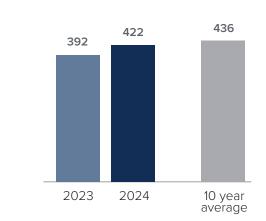

### Closed Sales > FEBRUARY

#### **Months Supply of Inventory:** active inventory at the end of the month divided by pending. Pending sales are mutual purchase agreements that haven't closed yet.

Graphs were created by Windermere Real Estate using NWMLS data, but information was not verified or published by NWMLS. Data reflects all new and resale single family home sales, which include town-homes and exclude condos.