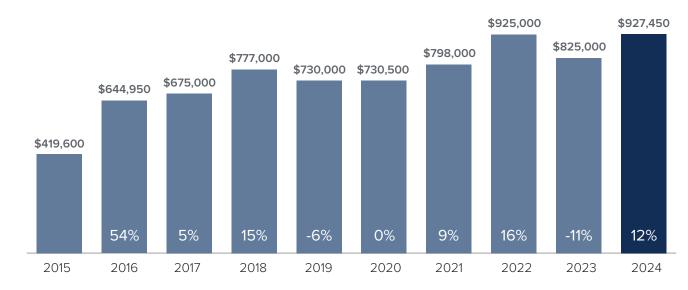

# Median Closed Sales Price > FEBRUARY

## Months Supply of Inventory > FEBRUARY

less than 3 months = seller's market
3 -6 months = balanced market
more than 6 months = buyer's market



### Closed Sales > FEBRUARY



#### **Months Supply of Inventory:** active inventory at the end of the month divided by pending. Pending sales are mutual purchase agreements that haven't closed yet.

Graphs were created by Windermere Real Estate using NWMLS data, but information was not verified or published by NWMLS. Data reflects all new and resale single family home sales, which include town-homes and exclude condos.



#### windermere.com