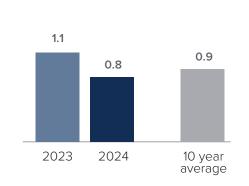

## Months Supply of Inventory > FEBRUARY

less than 3 months = seller's market
3 -6 months = balanced market
more than 6 months = buyer's market