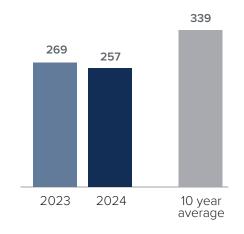

## Closed Sales > FEBRUARY

**Months Supply of Inventory:** active inventory at the end of the month divided by pending. Pending sales are mutual purchase agreements that haven't closed yet.

Graphs were created by Windermere Real Estate using NWMLS data, but information was not verified or published by NWMLS. Data reflects all new and resale single family home sales, which include town-homes and exclude condos.