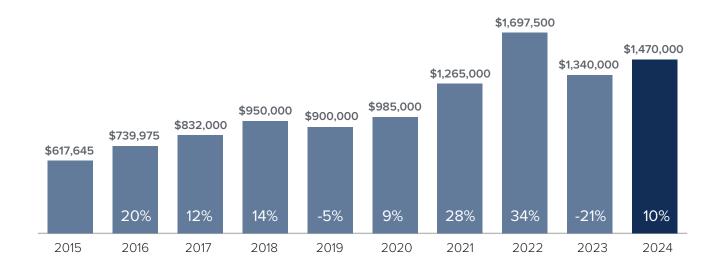

## Market Update



## Median Closed Sales Price > FEBRUARY



## Months Supply of Inventory > FEBRUARY

less than 3 months = seller's market
3 -6 months = balanced market
more than 6 months = buyer's market



## Closed Sales > FEBRUARY



**Months Supply of Inventory:** active inventory at the end of the month divided by pending. Pending sales are mutual purchase agreements that haven't closed yet.

Graphs were created by Windermere Real Estate using NWMLS data, but information was not verified or published by NWMLS. Data reflects all new and resale single family home sales, which include town-homes and exclude condos.