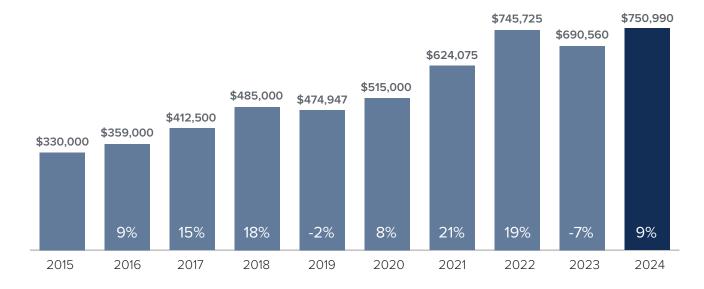

## Market Update snohomish county



## Median Closed Sales Price > FEBRUARY



## Months Supply of Inventory > FEBRUARY

less than 3 months = seller's market
3 -6 months = balanced market
more than 6 months = buyer's market



## Closed Sales > FEBRUARY



**Months Supply of Inventory:** active inventory at the end of the month divided by pending. Pending sales are mutual purchase agreements that haven't closed yet.

Graphs were created by Windermere Real Estate using NWMLS data, but information was not verified or published by NWMLS. Data reflects all new and resale single family home sales, which include town-homes and exclude condos.