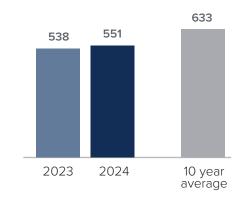

## Closed Sales > FEBRUARY

**Months Supply of Inventory:** active inventory at the end of the month divided by pending. Pending sales are mutual purchase agreements that haven't closed yet.

Graphs were created by Windermere Real Estate using NWMLS data, but information was not verified or published by NWMLS. Data reflects all new and resale single family home sales, which include town-homes and exclude condos.