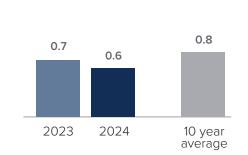

## Months Supply of Inventory > FEBRUARY

less than 3 months = seller's market
3 -6 months = balanced market
more than 6 months = buyer's market