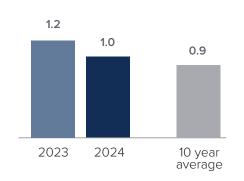

## Months Supply of Inventory > JANUARY

less than 3 months = seller's market
3 -6 months = balanced market
more than 6 months = buyer's market