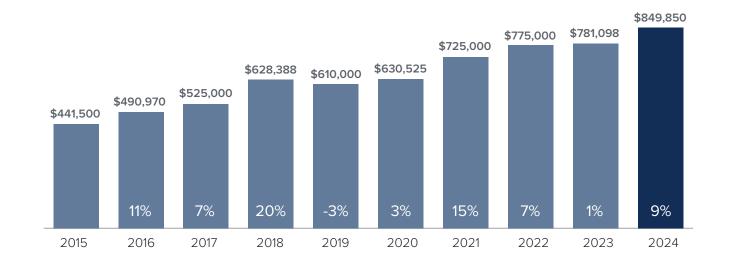

## Market Update KING COUNTY



## Median Closed Sales Price > JANUARY



## Months Supply of Inventory > JANUARY

less than 3 months = seller's market
3 -6 months = balanced market
more than 6 months = buyer's market



## Closed Sales > JANUARY



**Months Supply of Inventory:** active inventory at the end of the month divided by pending. Pending sales are mutual purchase agreements that haven't closed yet.

Graphs were created by Windermere Real Estate using NWMLS data, but information was not verified or published by NWMLS. Data reflects all new and resale single family home sales, which include town-homes and exclude condos.