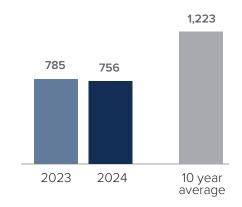

## Closed Sales > JANUARY

**Months Supply of Inventory:** active inventory at the end of the month divided by pending. Pending sales are mutual purchase agreements that haven't closed yet.

Graphs were created by Windermere Real Estate using NWMLS data, but information was not verified or published by NWMLS. Data reflects all new and resale single family home sales, which include town-homes and exclude condos.