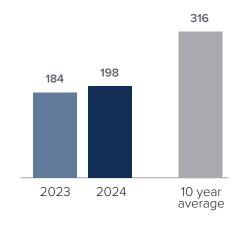

## Closed Sales > JANUARY

**Months Supply of Inventory:** active inventory at the end of the month divided by pending. Pending sales are mutual purchase agreements that haven't closed yet.

Graphs were created by Windermere Real Estate using NWMLS data, but information was not verified or published by NWMLS. Data reflects all new and resale single family home sales, which include town-homes and exclude condos.