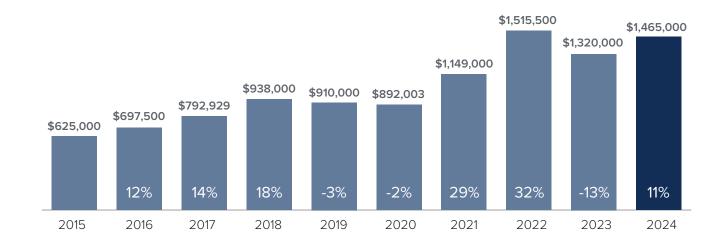

## Market Update



## Median Closed Sales Price > JANUARY



## Months Supply of Inventory > JANUARY

less than 3 months = seller's market
3 -6 months = balanced market
more than 6 months = buyer's market



## Closed Sales > JANUARY



**Months Supply of Inventory:** active inventory at the end of the month divided by pending. Pending sales are mutual purchase agreements that haven't closed yet.

Graphs were created by Windermere Real Estate using NWMLS data, but information was not verified or published by NWMLS. Data reflects all new and resale single family home sales, which include town-homes and exclude condos.