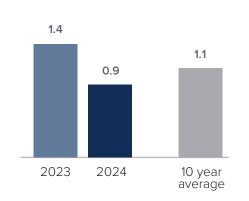

## Months Supply of Inventory > JANUARY

less than 3 months = seller's market
3 -6 months = balanced market
more than 6 months = buyer's market