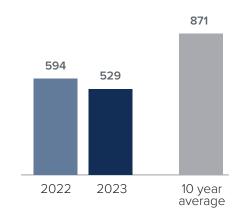

## Closed Sales > DECEMBER

Months Supply of Inventory: active inventory at the end of the month divided by pending. Pending sales are mutual purchase agreements that haven't closed yet.

Graphs were created by Windermere Real Estate using NWMLS data, but information was not verified or published by NWMLS. Data reflects all new and resale single family home sales, which include town-homes and exclude condos.