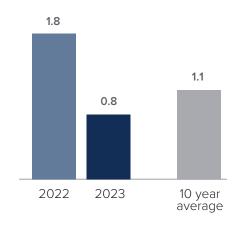

## **Months Supply of Inventory** > **DECEMBER**

less than 3 months = seller's market
3 -6 months = balanced market
more than 6 months = buyer's market