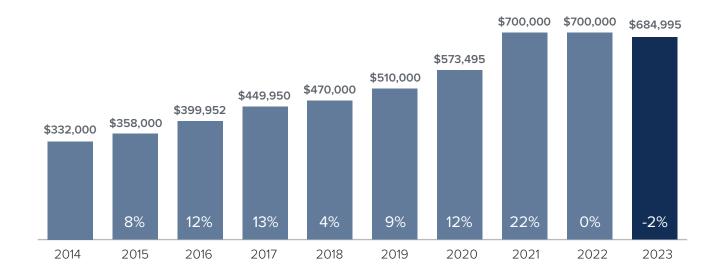

## Median Closed Sales Price > DECEMBER



## **Months Supply of Inventory** > **DECEMBER**

less than 3 months = seller's market
3 -6 months = balanced market
more than 6 months = buyer's market



## Closed Sales > DECEMBER



Months Supply of Inventory: active inventory at the end of the month divided by pending. Pending sales are mutual purchase agreements that haven't closed yet.

Graphs were created by Windermere Real Estate using NWMLS data, but information was not verified or published by NWMLS. Data reflects all new and resale single family home sales, which include town-homes and exclude condos.