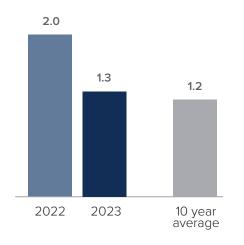

## **Months Supply of Inventory** > **DECEMBER**

less than 3 months = seller's market
3 -6 months = balanced market
more than 6 months = buyer's market