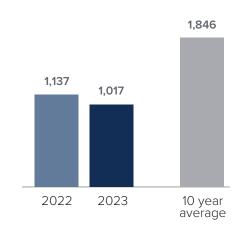

## Closed Sales > DECEMBER

Months Supply of Inventory: active inventory at the end of the month divided by pending. Pending sales are mutual purchase agreements that haven't closed yet.

Graphs were created by Windermere Real Estate using NWMLS data, but information was not verified or published by NWMLS. Data reflects all new and resale single family home sales, which include town-homes and exclude condos.