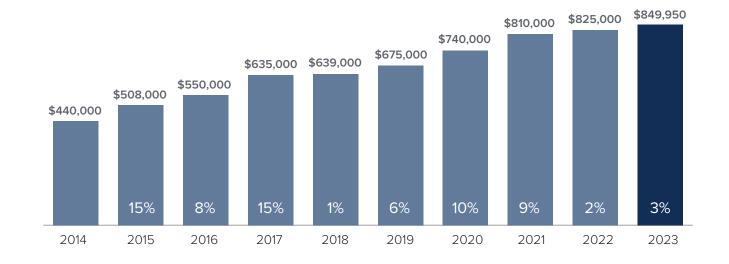

## Median Closed Sales Price > DECEMBER



## **Months Supply of Inventory** > **DECEMBER**

less than 3 months = seller's market
3 -6 months = balanced market
more than 6 months = buyer's market



## Closed Sales > DECEMBER



Months Supply of Inventory: active inventory at the end of the month divided by pending. Pending sales are mutual purchase agreements that haven't closed yet.

Graphs were created by Windermere Real Estate using NWMLS data, but information was not verified or published by NWMLS. Data reflects all new and resale single family home sales, which include town-homes and exclude condos.