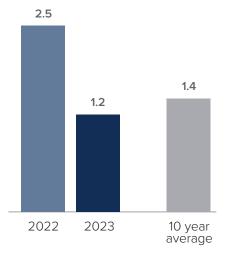

## **Months Supply of Inventory** > **DECEMBER**

less than 3 months = seller's market
3 -6 months = balanced market
more than 6 months = buyer's market