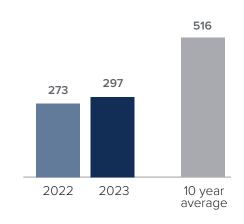

## Closed Sales > DECEMBER

**Months Supply of Inventory:** active inventory at the end of the month divided by pending. Pending sales are mutual purchase agreements that haven't closed yet.

Graphs were created by Windermere Real Estate using NWMLS data, but information was not verified or published by NWMLS. Data reflects all new and resale single family home sales, which include town-homes and exclude condos.