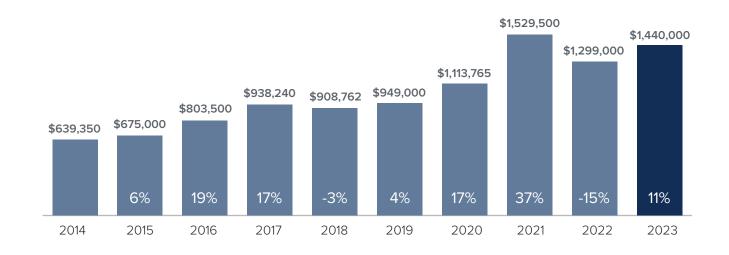

## Median Closed Sales Price > DECEMBER



## **Months Supply of Inventory** > **DECEMBER**

less than 3 months = seller's market
3 -6 months = balanced market
more than 6 months = buyer's market



## Closed Sales > DECEMBER



**Months Supply of Inventory:** active inventory at the end of the month divided by pending. Pending sales are mutual purchase agreements that haven't closed yet.

Graphs were created by Windermere Real Estate using NWMLS data, but information was not verified or published by NWMLS. Data reflects all new and resale single family home sales, which include town-homes and exclude condos.