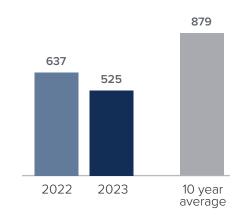

## Closed Sales > NOVEMBER

**Months Supply of Inventory:** active inventory at the end of the month divided by pending. Pending sales are mutual purchase agreements that haven't closed yet.

Graphs were created by Windermere Real Estate using NWMLS data, but information was not verified or published by NWMLS. Data reflects all new and resale single family home sales, which include town-homes and exclude condos.