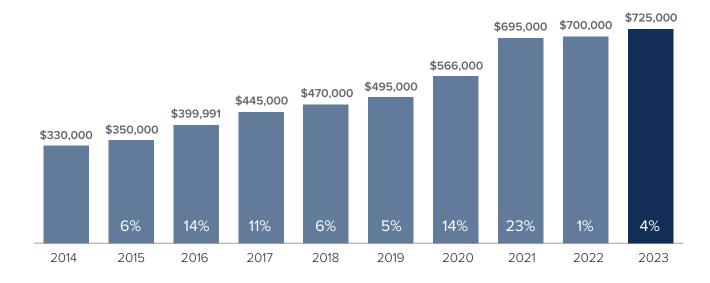

## Median Closed Sales Price > NOVEMBER



## **Months Supply of Inventory > NOVEMBER**

less than 3 months = seller's market
3 -6 months = balanced market
more than 6 months = buyer's market



## Closed Sales > NOVEMBER



**Months Supply of Inventory:** active inventory at the end of the month divided by pending. Pending sales are mutual purchase agreements that haven't closed yet.

Graphs were created by Windermere Real Estate using NWMLS data, but information was not verified or published by NWMLS. Data reflects all new and resale single family home sales, which include town-homes and exclude condos.