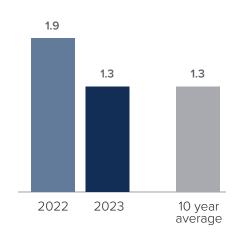

## **Months Supply of Inventory > NOVEMBER**

less than 3 months = seller's market
3 -6 months = balanced market
more than 6 months = buyer's market