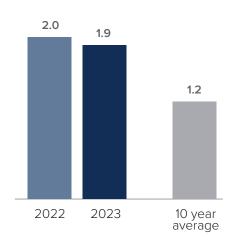

## **Months Supply of Inventory > NOVEMBER**

less than 3 months = seller's market
3 -6 months = balanced market
more than 6 months = buyer's market