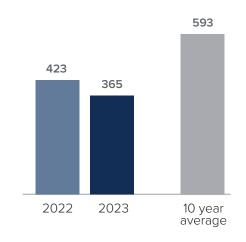

## Closed Sales > NOVEMBER

**Months Supply of Inventory:** active inventory at the end of the month divided by pending. Pending sales are mutual purchase agreements that haven't closed yet.

Graphs were created by Windermere Real Estate using NWMLS data, but information was not verified or published by NWMLS. Data reflects all new and resale single family home sales, which include town-homes and exclude condos.