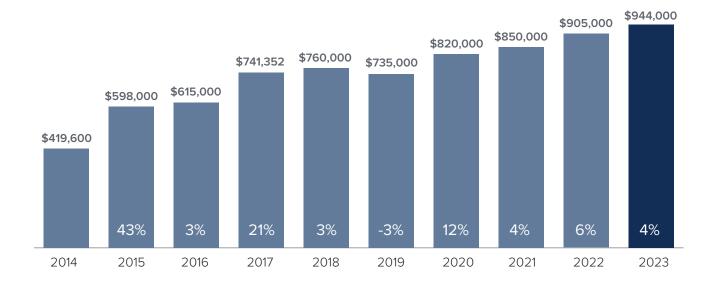

## Market Update



## Median Closed Sales Price > NOVEMBER



## **Months Supply of Inventory > NOVEMBER**

less than 3 months = seller's market
3 -6 months = balanced market
more than 6 months = buyer's market



## Closed Sales > NOVEMBER



**Months Supply of Inventory:** active inventory at the end of the month divided by pending. Pending sales are mutual purchase agreements that haven't closed yet.

Graphs were created by Windermere Real Estate using NWMLS data, but information was not verified or published by NWMLS. Data reflects all new and resale single family home sales, which include town-homes and exclude condos.