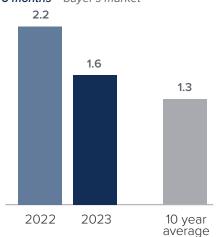

## **Months Supply of Inventory > NOVEMBER**

less than 3 months = seller's market
3 -6 months = balanced market
more than 6 months = buyer's market