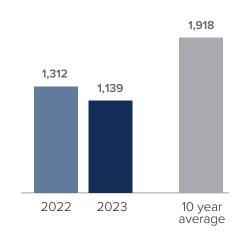

## Closed Sales > NOVEMBER

**Months Supply of Inventory:** active inventory at the end of the month divided by pending. Pending sales are mutual purchase agreements that haven't closed yet.

Graphs were created by Windermere Real Estate using NWMLS data, but information was not verified or published by NWMLS. Data reflects all new and resale single family home sales, which include town-homes and exclude condos.