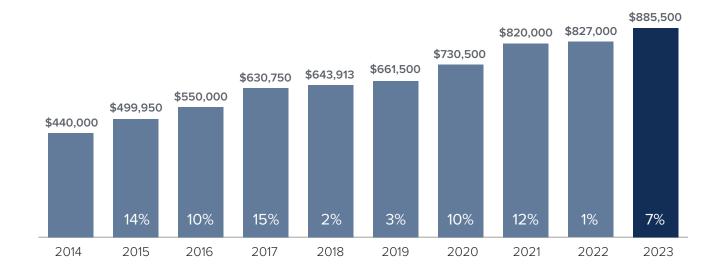

## Median Closed Sales Price > NOVEMBER



## **Months Supply of Inventory > NOVEMBER**

less than 3 months = seller's market
3 -6 months = balanced market
more than 6 months = buyer's market



## Closed Sales > NOVEMBER



**Months Supply of Inventory:** active inventory at the end of the month divided by pending. Pending sales are mutual purchase agreements that haven't closed yet.

Graphs were created by Windermere Real Estate using NWMLS data, but information was not verified or published by NWMLS. Data reflects all new and resale single family home sales, which include town-homes and exclude condos.