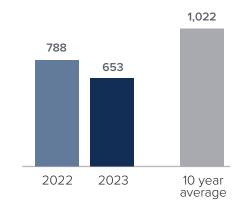

## Closed Sales > OCTOBER

**Months Supply of Inventory:** active inventory at the end of the month divided by pending. Pending sales are mutual purchase agreements that haven't closed yet.

Graphs were created by Windermere Real Estate using NWMLS data, but information was not verified or published by NWMLS. Data reflects all new and resale single family home sales, which include town-homes and exclude condos.