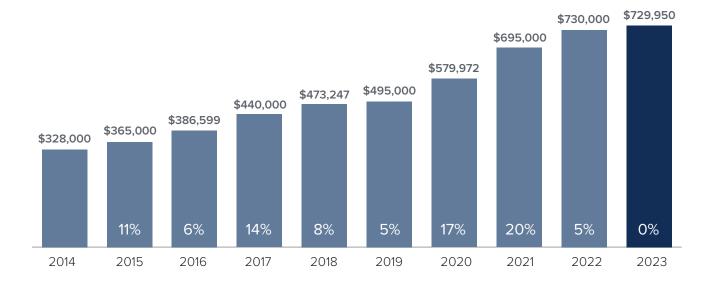

## Median Closed Sales Price > OCTOBER



## **Months Supply of Inventory > OCTOBER**

less than 3 months = seller's market
3 -6 months = balanced market
more than 6 months = buyer's market



## Closed Sales > OCTOBER



**Months Supply of Inventory:** active inventory at the end of the month divided by pending. Pending sales are mutual purchase agreements that haven't closed yet.

Graphs were created by Windermere Real Estate using NWMLS data, but information was not verified or published by NWMLS. Data reflects all new and resale single family home sales, which include town-homes and exclude condos.