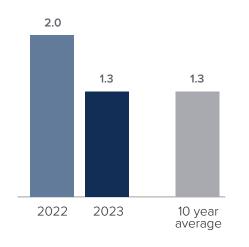

## **Months Supply of Inventory > OCTOBER**

less than 3 months = seller's market
3 -6 months = balanced market
more than 6 months = buyer's market