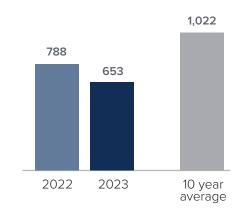

## Closed Sales > OCTOBER

**Months Supply of Inventory:** active inventory at the end of the month divided by pending. Pending sales are mutual purchase agreements that haven't closed yet.

Graphs were created by Windermere Real Estate using NWMLS data, but information was not verified or published by NWMLS. Data reflects all new and resale single family home sales, which include town-homes and exclude condos.