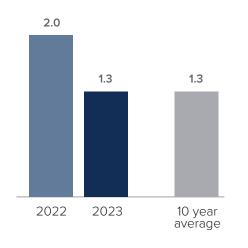

## **Months Supply of Inventory** > **OCTOBER**

less than 3 months = seller's market
3 -6 months = balanced market
more than 6 months = buyer's market