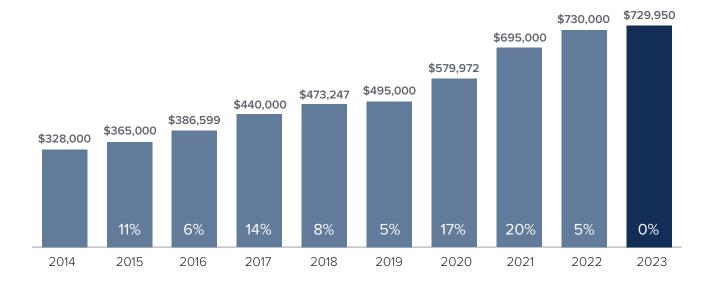

## Median Closed Sales Price > OCTOBER



## **Months Supply of Inventory** > **OCTOBER**

less than 3 months = seller's market
3 -6 months = balanced market
more than 6 months = buyer's market



## Closed Sales > OCTOBER



**Months Supply of Inventory:** active inventory at the end of the month divided by pending. Pending sales are mutual purchase agreements that haven't closed yet.

Graphs were created by Windermere Real Estate using NWMLS data, but information was not verified or published by NWMLS. Data reflects all new and resale single family home sales, which include town-homes and exclude condos.