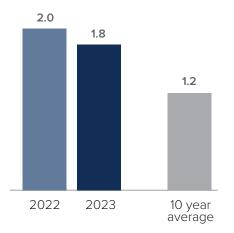

## Months Supply of Inventory > OCTOBER

less than 3 months = seller's market
3 -6 months = balanced market
more than 6 months = buyer's market

#### **Months Supply of Inventory:** active inventory at the end of the month divided by pending. Pending sales are mutual purchase agreements that haven't closed yet.

Graphs were created by Windermere Real Estate using NWMLS data, but information was not verified or published by NWMLS. Data reflects all new and resale single family home sales, which include town-homes and exclude condos.