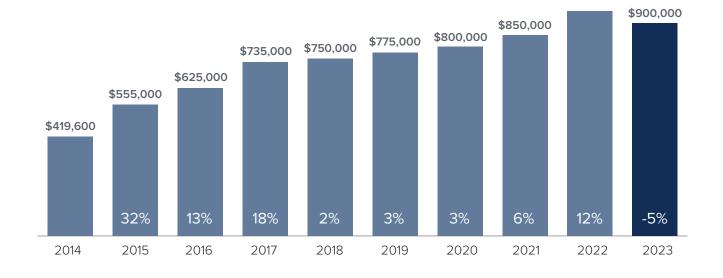

# Median Closed Sales Price > OCTOBER



## Months Supply of Inventory > OCTOBER

less than 3 months = seller's market
3 -6 months = balanced market
more than 6 months = buyer's market



### Closed Sales > OCTOBER



#### **Months Supply of Inventory:** active inventory at the end of the month divided by pending. Pending sales are mutual purchase agreements that haven't closed yet.

Graphs were created by Windermere Real Estate using NWMLS data, but information was not verified or published by NWMLS. Data reflects all new and resale single family home sales, which include town-homes and exclude condos.



#### windermere.com