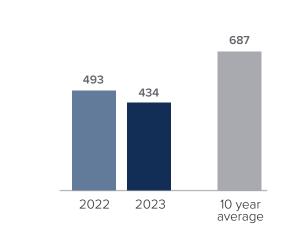

# Median Closed Sales Price > OCTOBER



## Months Supply of Inventory > OCTOBER

less than 3 months = seller's market
3 -6 months = balanced market
more than 6 months = buyer's market



### Closed Sales > OCTOBER



#### **Months Supply of Inventory:** active inventory at the end of the month divided by pending. Pending sales are mutual purchase agreements that haven't closed yet.

Graphs were created by Windermere Real Estate using NWMLS data, but information was not verified or published by NWMLS. Data reflects all new and resale single family home sales, which include town-homes and exclude condos.



#### windermere.com