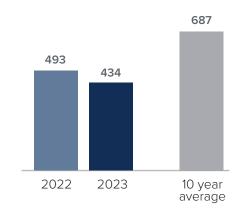

## Closed Sales > OCTOBER

**Months Supply of Inventory:** active inventory at the end of the month divided by pending. Pending sales are mutual purchase agreements that haven't closed yet.

Graphs were created by Windermere Real Estate using NWMLS data, but information was not verified or published by NWMLS. Data reflects all new and resale single family home sales, which include town-homes and exclude condos.