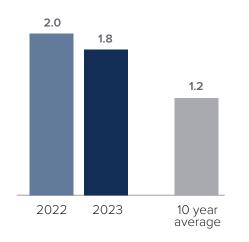

## **Months Supply of Inventory > OCTOBER**

less than 3 months = seller's market
3 -6 months = balanced market
more than 6 months = buyer's market