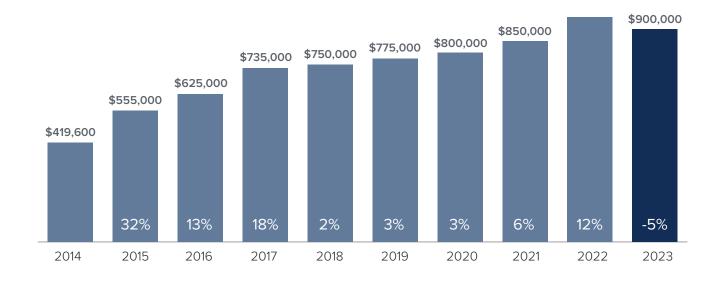

## Market Update



## Median Closed Sales Price > OCTOBER



## **Months Supply of Inventory > OCTOBER**

less than 3 months = seller's market
3 -6 months = balanced market
more than 6 months = buyer's market



## Closed Sales > OCTOBER



**Months Supply of Inventory:** active inventory at the end of the month divided by pending. Pending sales are mutual purchase agreements that haven't closed yet.

Graphs were created by Windermere Real Estate using NWMLS data, but information was not verified or published by NWMLS. Data reflects all new and resale single family home sales, which include town-homes and exclude condos.