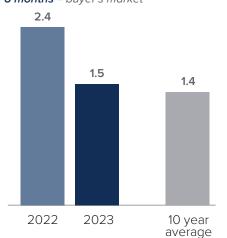

## **Months Supply of Inventory** > **OCTOBER**

less than 3 months = seller's market
3 -6 months = balanced market
more than 6 months = buyer's market