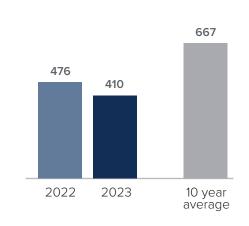

## Closed Sales > OCTOBER

**Months Supply of Inventory:** active inventory at the end of the month divided by pending. Pending sales are mutual purchase agreements that haven't closed yet.

Graphs were created by Windermere Real Estate using NWMLS data, but information was not verified or published by NWMLS. Data reflects all new and resale single family home sales, which include town-homes and exclude condos.