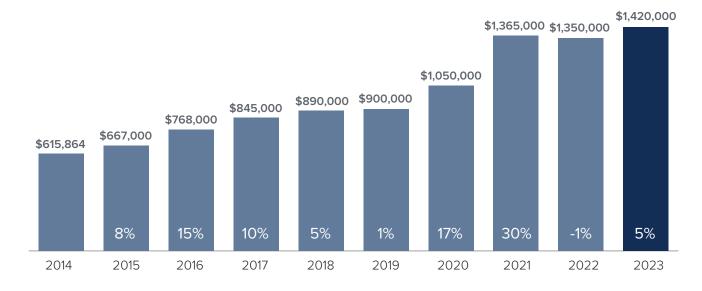

## Median Closed Sales Price > OCTOBER



## **Months Supply of Inventory** > **OCTOBER**

less than 3 months = seller's market
3 -6 months = balanced market
more than 6 months = buyer's market



## Closed Sales > OCTOBER



**Months Supply of Inventory:** active inventory at the end of the month divided by pending. Pending sales are mutual purchase agreements that haven't closed yet.

Graphs were created by Windermere Real Estate using NWMLS data, but information was not verified or published by NWMLS. Data reflects all new and resale single family home sales, which include town-homes and exclude condos.