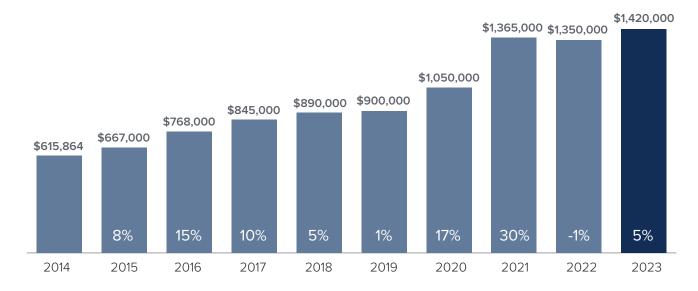

## Median Closed Sales Price > OCTOBER



## **Months Supply of Inventory > OCTOBER**

less than 3 months = seller's market
3 -6 months = balanced market
more than 6 months = buyer's market



## Closed Sales > OCTOBER



**Months Supply of Inventory:** active inventory at the end of the month divided by pending. Pending sales are mutual purchase agreements that haven't closed yet.

Graphs were created by Windermere Real Estate using NWMLS data, but information was not verified or published by NWMLS. Data reflects all new and resale single family home sales, which include town-homes and exclude condos.