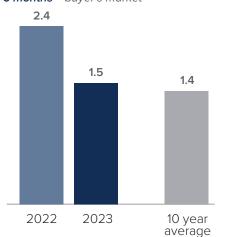

## **Months Supply of Inventory > OCTOBER**

less than 3 months = seller's market
3 -6 months = balanced market
more than 6 months = buyer's market