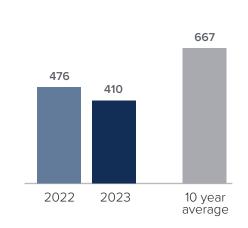

## Closed Sales > OCTOBER

**Months Supply of Inventory:** active inventory at the end of the month divided by pending. Pending sales are mutual purchase agreements that haven't closed yet.

Graphs were created by Windermere Real Estate using NWMLS data, but information was not verified or published by NWMLS. Data reflects all new and resale single family home sales, which include town-homes and exclude condos.