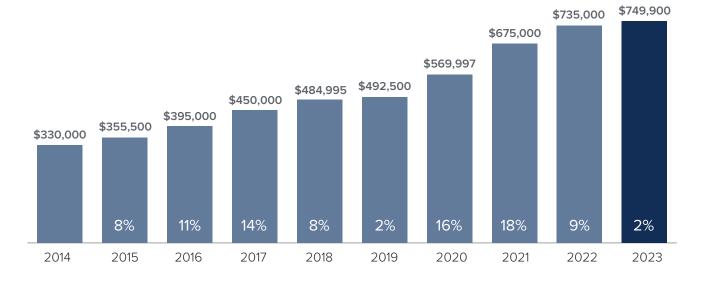

### Median Closed Sales Price > SEPTEMBER



## Months Supply of Inventory > SEPTEMBER

less than 3 months = seller's market
3 -6 months = balanced market
more than 6 months = buyer's market



#### Closed Sales > SEPTEMBER



# *Months Supply of Inventory:* active inventory at the end of the month divided by pending. Pending sales are mutual purchase agreements that haven't closed yet.

Graphs were created by Windermere Real Estate using NWMLS data, but information was not verified or published by NWMLS. Data reflects all new and resale single family home sales, which include town-homes and exclude condos.



#### windermere.com