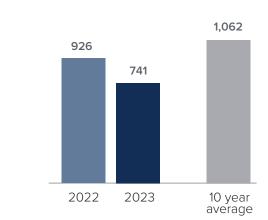

#### Closed Sales > SEPTEMBER

# *Months Supply of Inventory:* active inventory at the end of the month divided by pending. Pending sales are mutual purchase agreements that haven't closed yet.

Graphs were created by Windermere Real Estate using NWMLS data, but information was not verified or published by NWMLS. Data reflects all new and resale single family home sales, which include town-homes and exclude condos.