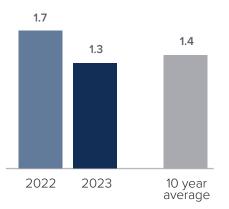

## Months Supply of Inventory > SEPTEMBER

less than 3 months = seller's market
3 -6 months = balanced market
more than 6 months = buyer's market

# *Months Supply of Inventory:* active inventory at the end of the month divided by pending. Pending sales are mutual purchase agreements that haven't closed yet.

Graphs were created by Windermere Real Estate using NWMLS data, but information was not verified or published by NWMLS. Data reflects all new and resale single family home sales, which include town-homes and exclude condos.