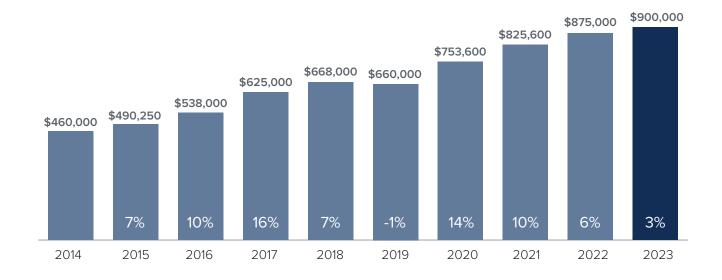

## Median Closed Sales Price > SEPTEMBER



## **Months Supply of Inventory** > **SEPTEMBER**

less than 3 months = seller's market
3 -6 months = balanced market
more than 6 months = buyer's market



## Closed Sales > SEPTEMBER



**Months Supply of Inventory:** active inventory at the end of the month divided by pending. Pending sales are mutual purchase agreements that haven't closed yet.

Graphs were created by Windermere Real Estate using NWMLS data, but information was not verified or published by NWMLS. Data reflects all new and resale single family home sales, which include town-homes and exclude condos.