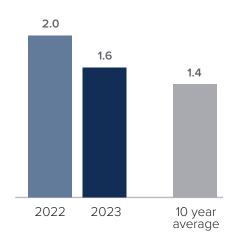

## **Months Supply of Inventory** > **SEPTEMBER**

less than 3 months = seller's market
3 -6 months = balanced market
more than 6 months = buyer's market