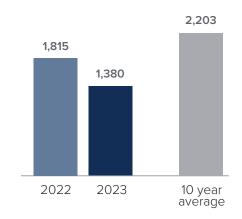

## Closed Sales > SEPTEMBER

**Months Supply of Inventory:** active inventory at the end of the month divided by pending. Pending sales are mutual purchase agreements that haven't closed yet.

Graphs were created by Windermere Real Estate using NWMLS data, but information was not verified or published by NWMLS. Data reflects all new and resale single family home sales, which include town-homes and exclude condos.