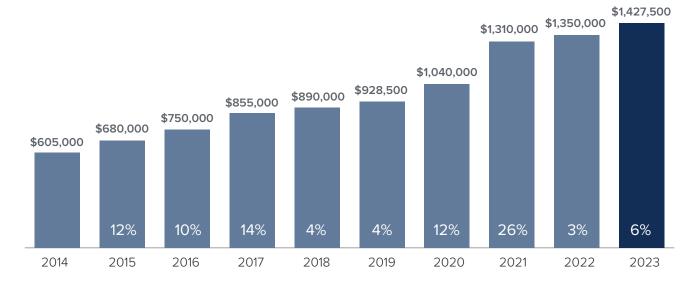

## Median Closed Sales Price > SEPTEMBER



# Months Supply of Inventory > SEPTEMBER

less than 3 months = seller's market
3 -6 months = balanced market
more than 6 months = buyer's market



## Closed Sales > SEPTEMBER



#### **Months Supply of Inventory:** active inventory at the end of the month divided by pending. Pending sales are mutual purchase agreements that haven't closed yet.

Graphs were created by Windermere Real Estate using NWMLS data, but information was not verified or published by NWMLS. Data reflects all new and resale single family home sales, which include town-homes and exclude condos.



#### windermere.com