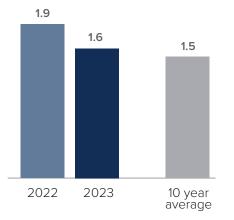

# Months Supply of Inventory > SEPTEMBER

less than 3 months = seller's market
3 -6 months = balanced market
more than 6 months = buyer's market

#### **Months Supply of Inventory:** active inventory at the end of the month divided by pending. Pending sales are mutual purchase agreements that haven't closed yet.

Graphs were created by Windermere Real Estate using NWMLS data, but information was not verified or published by NWMLS. Data reflects all new and resale single family home sales, which include town-homes and exclude condos.