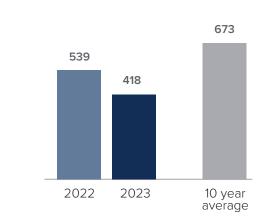

## Median Closed Sales Price > SEPTEMBER



# Months Supply of Inventory > SEPTEMBER

less than 3 months = seller's market
3 -6 months = balanced market
more than 6 months = buyer's market



## Closed Sales > SEPTEMBER



#### **Months Supply of Inventory:** active inventory at the end of the month divided by pending. Pending sales are mutual purchase agreements that haven't closed yet.

Graphs were created by Windermere Real Estate using NWMLS data, but information was not verified or published by NWMLS. Data reflects all new and resale single family home sales, which include town-homes and exclude condos.



#### windermere.com