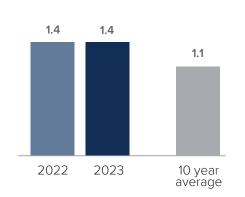

## Months Supply of Inventory > AUGUST

less than 3 months = seller's market
3 -6 months = balanced market
more than 6 months = buyer's market