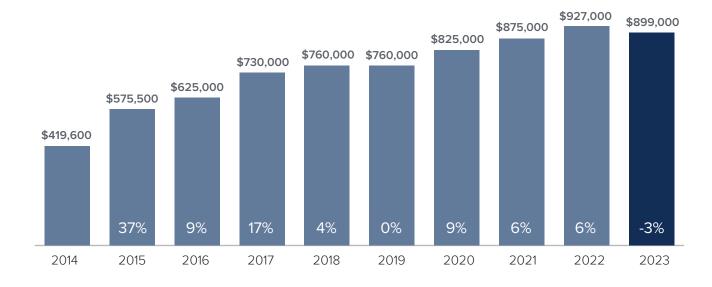

## Market Update



## Median Closed Sales Price > AUGUST



## Months Supply of Inventory > AUGUST

less than 3 months = seller's market
3 -6 months = balanced market
more than 6 months = buyer's market



## Closed Sales > AUGUST



**Months Supply of Inventory:** active inventory at the end of the month divided by pending. Pending sales are mutual purchase agreements that haven't closed yet.

Graphs were created by Windermere Real Estate using NWMLS data, but information was not verified or published by NWMLS. Data reflects all new and resale single family home sales, which include town-homes and exclude condos.