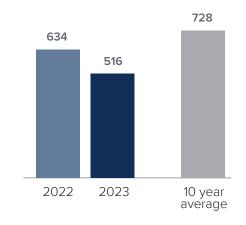

## Closed Sales > AUGUST

**Months Supply of Inventory:** active inventory at the end of the month divided by pending. Pending sales are mutual purchase agreements that haven't closed yet.

Graphs were created by Windermere Real Estate using NWMLS data, but information was not verified or published by NWMLS. Data reflects all new and resale single family home sales, which include town-homes and exclude condos.