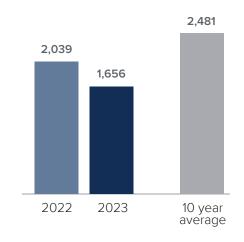

## Closed Sales > AUGUST

**Months Supply of Inventory:** active inventory at the end of the month divided by pending. Pending sales are mutual purchase agreements that haven't closed yet.

Graphs were created by Windermere Real Estate using NWMLS data, but information was not verified or published by NWMLS. Data reflects all new and resale single family home sales, which include town-homes and exclude condos.