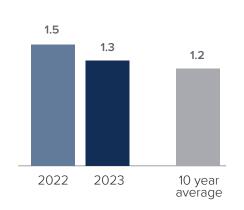

## Months Supply of Inventory > AUGUST

less than 3 months = seller's market
3 -6 months = balanced market
more than 6 months = buyer's market