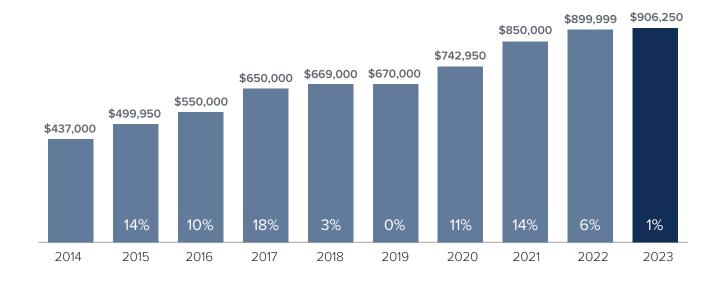

## Market Update KING COUNTY

## Median Closed Sales Price > AUGUST



## Months Supply of Inventory > AUGUST

less than 3 months = seller's market
3 -6 months = balanced market
more than 6 months = buyer's market



## Closed Sales > AUGUST



**Months Supply of Inventory:** active inventory at the end of the month divided by pending. Pending sales are mutual purchase agreements that haven't closed yet.

Graphs were created by Windermere Real Estate using NWMLS data, but information was not verified or published by NWMLS. Data reflects all new and resale single family home sales, which include town-homes and exclude condos.