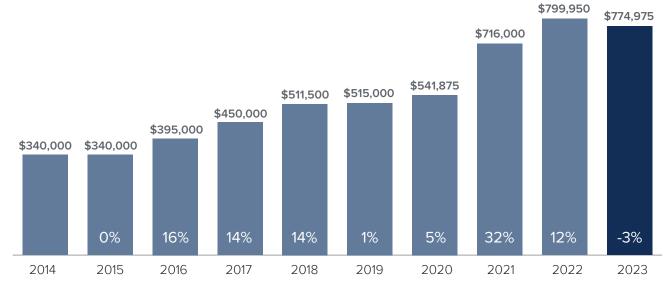

## Market Update SNOHOMISH COUNTY

## Median Closed Sales Price > JULY



## **Months Supply of Inventory** > **JULY**

less than 3 months = seller's market
3 -6 months = balanced market
more than 6 months = buyer's market



## Closed Sales > JULY



Months Supply of Inventory: active inventory at the end of the month divided by pending. Pending sales are mutual purchase agreements that haven't closed yet.

Graphs were created by Windermere Real Estate using NWMLS data, but information was not verified or published by NWMLS. Data reflects all new and resale single family home sales, which include town-homes and exclude condos.