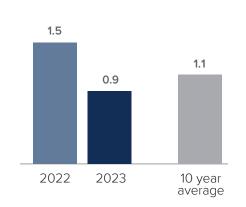

## **Months Supply of Inventory** > **JULY**

less than 3 months = seller's market
3 -6 months = balanced market
more than 6 months = buyer's market