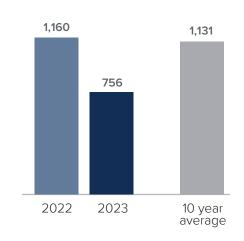

## Closed Sales > JULY

Months Supply of Inventory: active inventory at the end of the month divided by pending. Pending sales are mutual purchase agreements that haven't closed yet.

Graphs were created by Windermere Real Estate using NWMLS data, but information was not verified or published by NWMLS. Data reflects all new and resale single family home sales, which include town-homes and exclude condos.