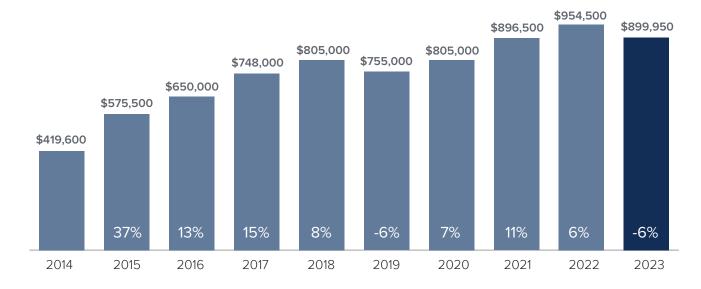

## Market Update



## Median Closed Sales Price > JULY



## **Months Supply of Inventory > JULY**

less than 3 months = seller's market
3 -6 months = balanced market
more than 6 months = buyer's market



## Closed Sales > JULY



Months Supply of Inventory: active inventory at the end of the month divided by pending. Pending sales are mutual purchase agreements that haven't closed yet.

Graphs were created by Windermere Real Estate using NWMLS data, but information was not verified or published by NWMLS. Data reflects all new and resale single family home sales, which include town-homes and exclude condos.