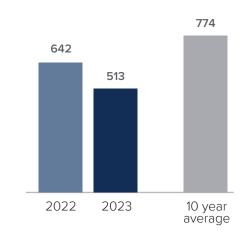

## Closed Sales > JULY

Months Supply of Inventory: active inventory at the end of the month divided by pending. Pending sales are mutual purchase agreements that haven't closed yet.

Graphs were created by Windermere Real Estate using NWMLS data, but information was not verified or published by NWMLS. Data reflects all new and resale single family home sales, which include town-homes and exclude condos.