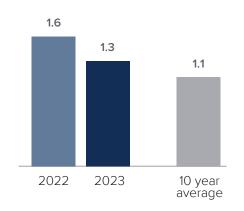

## **Months Supply of Inventory > JULY**

less than 3 months = seller's market
3 -6 months = balanced market
more than 6 months = buyer's market