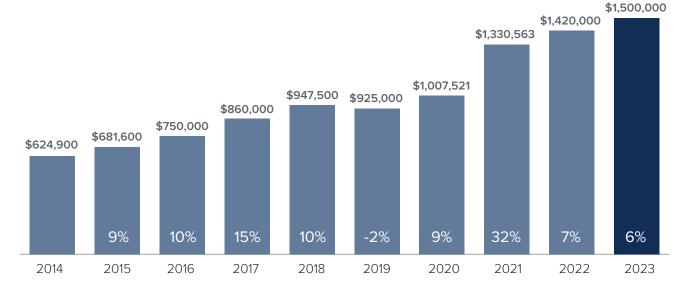

## Median Closed Sales Price > JULY



# Months Supply of Inventory > JULY

less than 3 months = seller's market
3 -6 months = balanced market
more than 6 months = buyer's market



## Closed Sales > JULY



#### **Months Supply of Inventory:** active inventory at the end of the month divided by pending. Pending sales are mutual purchase agreements that haven't closed yet.

Graphs were created by Windermere Real Estate using NWMLS data, but information was not verified or published by NWMLS. Data reflects all new and resale single family home sales, which include town-homes and exclude condos.



### windermere.com