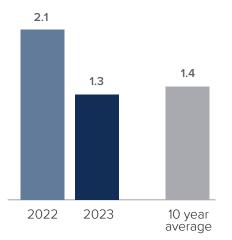

# Months Supply of Inventory > JULY

less than 3 months = seller's market
3 -6 months = balanced market
more than 6 months = buyer's market

#### **Months Supply of Inventory:** active inventory at the end of the month divided by pending. Pending sales are mutual purchase agreements that haven't closed yet.

Graphs were created by Windermere Real Estate using NWMLS data, but information was not verified or published by NWMLS. Data reflects all new and resale single family home sales, which include town-homes and exclude condos.