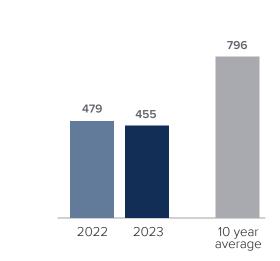

## Median Closed Sales Price > JULY



# Months Supply of Inventory > JULY

less than 3 months = seller's market
3 -6 months = balanced market
more than 6 months = buyer's market



## Closed Sales > JULY



#### **Months Supply of Inventory:** active inventory at the end of the month divided by pending. Pending sales are mutual purchase agreements that haven't closed yet.

Graphs were created by Windermere Real Estate using NWMLS data, but information was not verified or published by NWMLS. Data reflects all new and resale single family home sales, which include town-homes and exclude condos.



### windermere.com