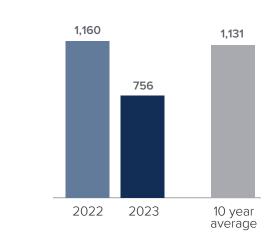

### Closed Sales > JUNE

#### **Months Supply of Inventory:** active inventory at the end of the month divided by pending. Pending sales are mutual purchase agreements that haven't closed yet.

Graphs were created by Windermere Real Estate using NWMLS data, but information was not verified or published by NWMLS. Data reflects all new and resale single family home sales, which include town-homes and exclude condos.