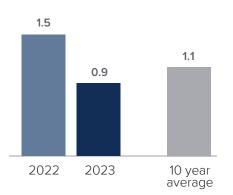

# Months Supply of Inventory > JUNE

less than 3 months = seller's market
3 -6 months = balanced market
more than 6 months = buyer's market

#### **Months Supply of Inventory:** active inventory at the end of the month divided by pending. Pending sales are mutual purchase agreements that haven't closed yet.

Graphs were created by Windermere Real Estate using NWMLS data, but information was not verified or published by NWMLS. Data reflects all new and resale single family home sales, which include town-homes and exclude condos.