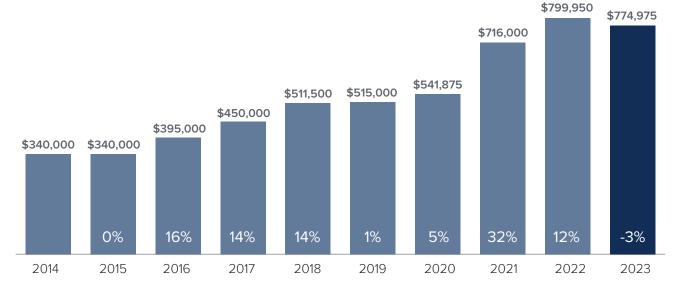

## Median Closed Sales Price > JUNE



# Months Supply of Inventory > JUNE

less than 3 months = seller's market
3 -6 months = balanced market
more than 6 months = buyer's market



### Closed Sales > JUNE



#### **Months Supply of Inventory:** active inventory at the end of the month divided by pending. Pending sales are mutual purchase agreements that haven't closed yet.

Graphs were created by Windermere Real Estate using NWMLS data, but information was not verified or published by NWMLS. Data reflects all new and resale single family home sales, which include town-homes and exclude condos.



### windermere.com