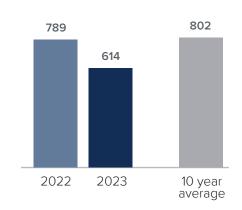

## Closed Sales > JUNE

Months Supply of Inventory: active inventory at the end of the month divided by pending. Pending sales are mutual purchase agreements that haven't closed yet.

Graphs were created by Windermere Real Estate using NWMLS data, but information was not verified or published by NWMLS. Data reflects all new and resale single family home sales, which include town-homes and exclude condos.