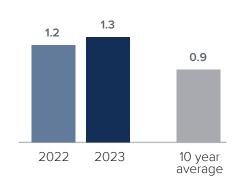

## **Months Supply of Inventory > JUNE**

less than 3 months = seller's market
3 -6 months = balanced market
more than 6 months = buyer's market