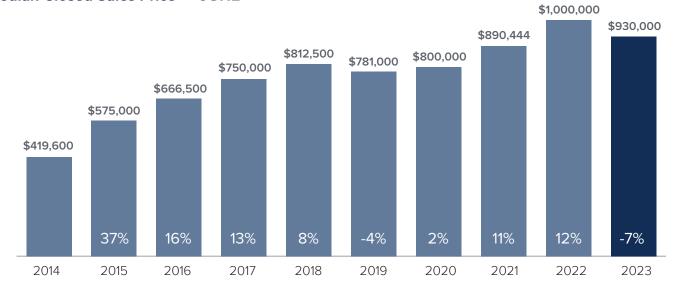

## Market Update



## Median Closed Sales Price > JUNE



## **Months Supply of Inventory > JUNE**

less than 3 months = seller's market
3 -6 months = balanced market
more than 6 months = buyer's market



## Closed Sales > JUNE



Months Supply of Inventory: active inventory at the end of the month divided by pending. Pending sales are mutual purchase agreements that haven't closed yet.

Graphs were created by Windermere Real Estate using NWMLS data, but information was not verified or published by NWMLS. Data reflects all new and resale single family home sales, which include town-homes and exclude condos.