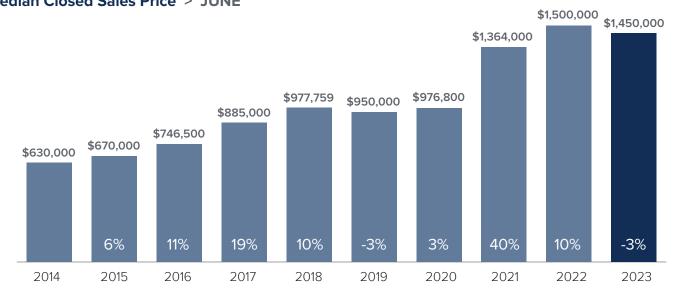

# Median Closed Sales Price > JUNE



### Months Supply of Inventory > JUNE

less than 3 months = seller's market 3 -6 months = balanced market more than 6 months = buyer's market



# Closed Sales > JUNE



#### Months Supply of Inventory: active inventory at the end of the month divided by pending. Pending sales are mutual purchase agreements that haven't closed yet.

Graphs were created by Windermere Real Estate using NWMLS data, but information was not verified or published by NWMLS. Data reflects all new and resale single family home sales, which include town-homes and exclude condos.



#### windermere.com