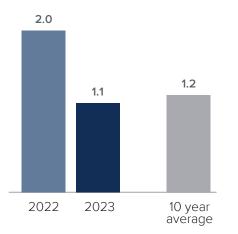

### Months Supply of Inventory > JUNE

less than 3 months = seller's market 3 -6 months = balanced market more than 6 months = buyer's market

#### Months Supply of Inventory: active inventory at the end of the month divided by pending. Pending sales are mutual purchase agreements that haven't closed yet.

Graphs were created by Windermere Real Estate using NWMLS data, but information was not verified or published by NWMLS. Data reflects all new and resale single family home sales, which include town-homes and exclude condos.