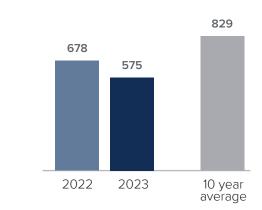

# Closed Sales > JUNE

#### Months Supply of Inventory: active inventory at the end of the month divided by pending. Pending sales are mutual purchase agreements that haven't closed yet.

Graphs were created by Windermere Real Estate using NWMLS data, but information was not verified or published by NWMLS. Data reflects all new and resale single family home sales, which include town-homes and exclude condos.