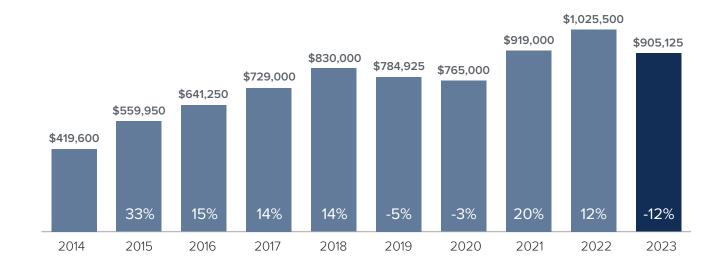

## Market Update



## Median Closed Sales Price > MAY



## **Months Supply of Inventory > MAY**

less than 3 months = seller's market
3 -6 months = balanced market
more than 6 months = buyer's market



## Closed Sales > MAY



**Months Supply of Inventory:** active inventory at the end of the month divided by pending. Pending sales are mutual purchase agreements that haven't closed yet.

Graphs were created by Windermere Real Estate using NWMLS data, but information was not verified or published by NWMLS. Data reflects all new and resale single family home sales, which include town-homes and exclude condos.