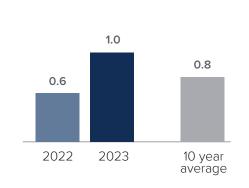

## **Months Supply of Inventory > MAY**

less than 3 months = seller's market
3 -6 months = balanced market
more than 6 months = buyer's market