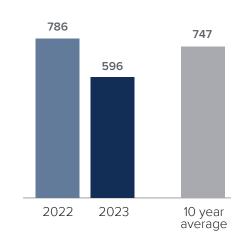

## Closed Sales > MAY

**Months Supply of Inventory:** active inventory at the end of the month divided by pending. Pending sales are mutual purchase agreements that haven't closed yet.

Graphs were created by Windermere Real Estate using NWMLS data, but information was not verified or published by NWMLS. Data reflects all new and resale single family home sales, which include town-homes and exclude condos.