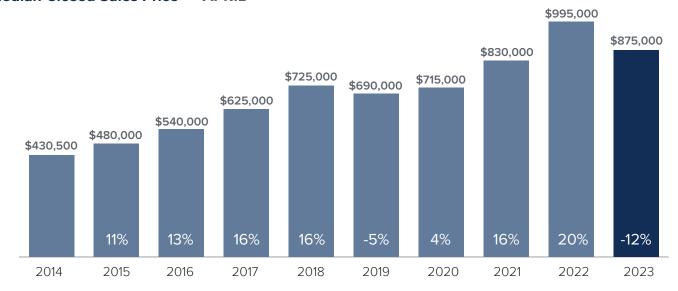

## Market Update KING COUNTY

## Median Closed Sales Price > APRIL



## Months Supply of Inventory > APRIL

less than 3 months = seller's market
3 -6 months = balanced market
more than 6 months = buyer's market



## Closed Sales > APRIL



**Months Supply of Inventory:** active inventory at the end of the month divided by pending. Pending sales are mutual purchase agreements that haven't closed yet.

Graphs were created by Windermere Real Estate using NWMLS data, but information was not verified or published by NWMLS. Data reflects all new and resale single family home sales, which include town-homes and exclude condos.