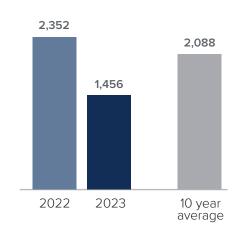

## Closed Sales > APRIL

**Months Supply of Inventory:** active inventory at the end of the month divided by pending. Pending sales are mutual purchase agreements that haven't closed yet.

Graphs were created by Windermere Real Estate using NWMLS data, but information was not verified or published by NWMLS. Data reflects all new and resale single family home sales, which include town-homes and exclude condos.