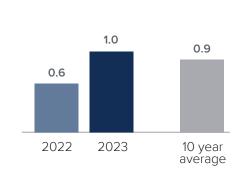

## Months Supply of Inventory > APRIL

less than 3 months = seller's market
3 -6 months = balanced market
more than 6 months = buyer's market