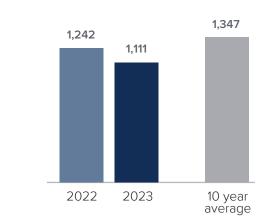

## Median Closed Sales Price > FEBRUARY



## Months Supply of Inventory > FEBRUARY

less than 3 months = seller's market
3 -6 months = balanced market
more than 6 months = buyer's market



## Closed Sales > FEBRUARY



## **Months Supply of Inventory:** active inventory at the end of the month divided by pending. Pending sales are mutual purchase agreements that haven't closed yet.

Graphs were created by Windermere Real Estate using NWMLS data, but information was not verified or published by NWMLS. Data reflects all new and resale single family home sales, which include town-homes and exclude condos.



windermere.com