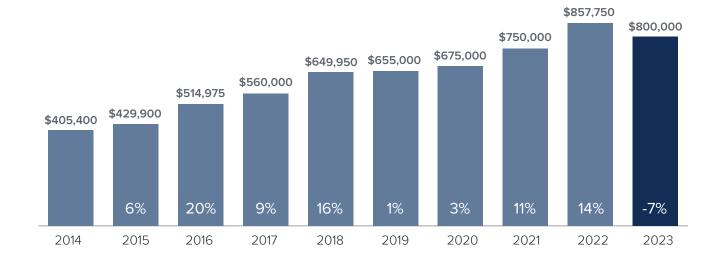

## Median Closed Sales Price > FEBRUARY



## Months Supply of Inventory > FEBRUARY

less than 3 months = seller's market
3 -6 months = balanced market
more than 6 months = buyer's market



## Closed Sales > FEBRUARY



## **Months Supply of Inventory:** active inventory at the end of the month divided by pending. Pending sales are mutual purchase agreements that haven't closed yet.

Graphs were created by Windermere Real Estate using NWMLS data, but information was not verified or published by NWMLS. Data reflects all new and resale single family home sales, which include town-homes and exclude condos.



windermere.com