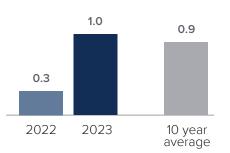

## Months Supply of Inventory > FEBRUARY

less than 3 months = seller's market
3 -6 months = balanced market
more than 6 months = buyer's market

## **Months Supply of Inventory:** active inventory at the end of the month divided by pending. Pending sales are mutual purchase agreements that haven't closed yet.

Graphs were created by Windermere Real Estate using NWMLS data, but information was not verified or published by NWMLS. Data reflects all new and resale single family home sales, which include town-homes and exclude condos.