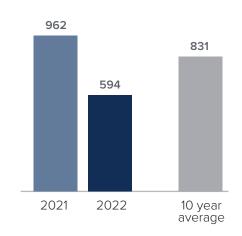

## Closed Sales > DECEMBER

**Months Supply of Inventory:** active inventory at the end of the month divided by pending. Pending sales are mutual purchase agreements that haven't closed yet.

Graphs were created by Windermere Real Estate using NWMLS data, but information was not verified or published by NWMLS. Data reflects all new and resale single family home sales, which include town-homes and exclude condos.