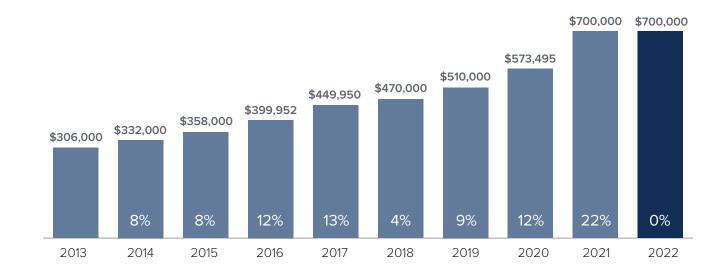

## Median Closed Sales Price > DECEMBER



## **Months Supply of Inventory** > **DECEMBER**

less than 3 months = seller's market
3 -6 months = balanced market
more than 6 months = buyer's market



## Closed Sales > DECEMBER



**Months Supply of Inventory:** active inventory at the end of the month divided by pending. Pending sales are mutual purchase agreements that haven't closed yet.

Graphs were created by Windermere Real Estate using NWMLS data, but information was not verified or published by NWMLS. Data reflects all new and resale single family home sales, which include town-homes and exclude condos.