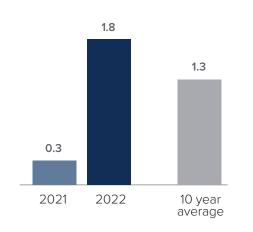

## **Months Supply of Inventory** > **DECEMBER**

less than 3 months = seller's market
3 -6 months = balanced market
more than 6 months = buyer's market