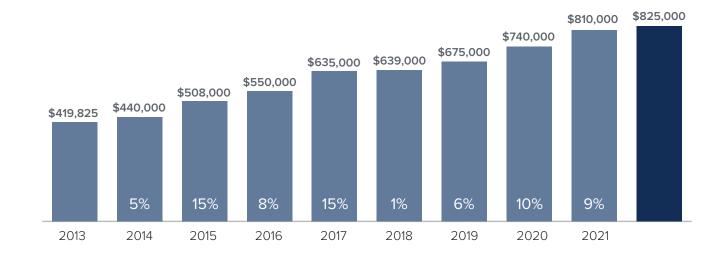

## Median Closed Sales Price > DECEMBER



## **Months Supply of Inventory** > **DECEMBER**

less than 3 months = seller's market
3 -6 months = balanced market
more than 6 months = buyer's market



## Closed Sales > DECEMBER



**Months Supply of Inventory:** active inventory at the end of the month divided by pending. Pending sales are mutual purchase agreements that haven't closed yet.

Graphs were created by Windermere Real Estate using NWMLS data, but information was not verified or published by NWMLS. Data reflects all new and resale single family home sales, which include town-homes and exclude condos.