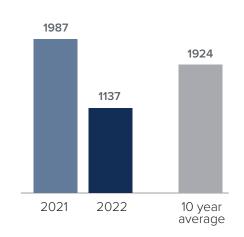

## Closed Sales > DECEMBER

**Months Supply of Inventory:** active inventory at the end of the month divided by pending. Pending sales are mutual purchase agreements that haven't closed yet.

Graphs were created by Windermere Real Estate using NWMLS data, but information was not verified or published by NWMLS. Data reflects all new and resale single family home sales, which include town-homes and exclude condos.