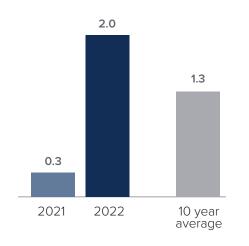

## **Months Supply of Inventory** > **DECEMBER**

less than 3 months = seller's market
3 -6 months = balanced market
more than 6 months = buyer's market