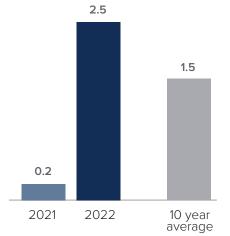

## **Months Supply of Inventory** > **DECEMBER**

less than 3 months = seller's market 3 -6 months = balanced market more than 6 months = buyer's market