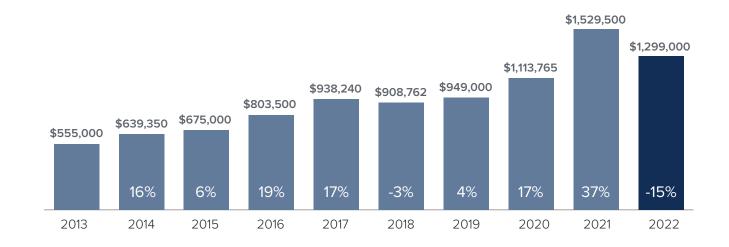

## Median Closed Sales Price > DECEMBER



## **Months Supply of Inventory** > **DECEMBER**

less than 3 months = seller's market 3 -6 months = balanced market more than 6 months = buyer's market



## Closed Sales > DECEMBER



**Months Supply of Inventory:** active inventory at the end of the month divided by pending. Pending sales are mutual purchase agreements that haven't closed yet.

Graphs were created by Windermere Real Estate using NWMLS data, but information was not verified or published by NWMLS. Data reflects all new and resale single family home sales, which include town-homes and exclude condos.