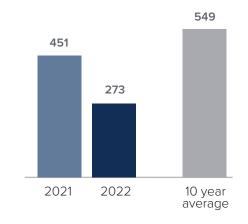

## Closed Sales > DECEMBER

**Months Supply of Inventory:** active inventory at the end of the month divided by pending. Pending sales are mutual purchase agreements that haven't closed yet.

Graphs were created by Windermere Real Estate using NWMLS data, but information was not verified or published by NWMLS. Data reflects all new and resale single family home sales, which include town-homes and exclude condos.