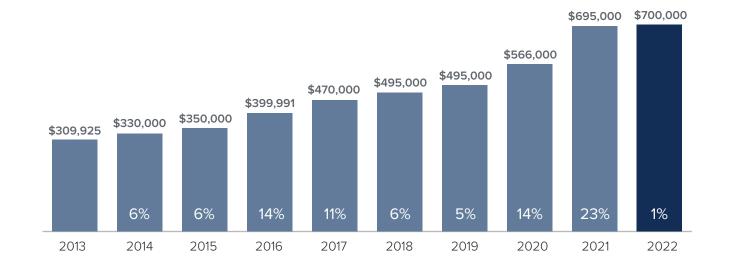

## Median Closed Sales Price > NOVEMBER



## Months Supply of Inventory > NOVEMBER

less than 3 months = seller's market
3 -6 months = balanced market
more than 6 months = buyer's market



Closed Sales > NOVEMBER



## *Months Supply of Inventory:* active inventory at the end of the month divided by pending. Pending sales are mutual purchase agreements that haven't closed yet.

Graphs were created by Windermere Real Estate using NWMLS data, but information was not verified or published by NWMLS. Data reflects all new and resale single family home sales, which include town-homes and exclude condos.



## windermere.com