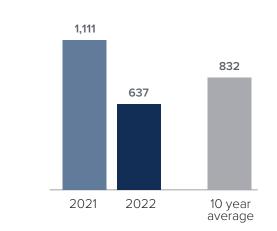

## Months Supply of Inventory > NOVEMBER

less than 3 months = seller's market
3 -6 months = balanced market
more than 6 months = buyer's market

Closed Sales > NOVEMBER

## *Months Supply of Inventory:* active inventory at the end of the month divided by pending. Pending sales are mutual purchase agreements that haven't closed yet.

Graphs were created by Windermere Real Estate using NWMLS data, but information was not verified or published by NWMLS. Data reflects all new and resale single family home sales, which include town-homes and exclude condos.