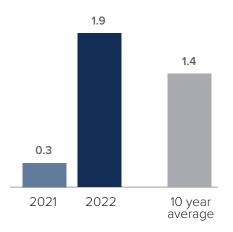

## Months Supply of Inventory > NOVEMBER

less than 3 months = seller's market
3 -6 months = balanced market
more than 6 months = buyer's market

Closed Sales > NOVEMBER

## *Months Supply of Inventory:* active inventory at the end of the month divided by pending. Pending sales are mutual purchase agreements that haven't closed yet.

Graphs were created by Windermere Real Estate using NWMLS data, but information was not verified or published by NWMLS. Data reflects all new and resale single family home sales, which include town-homes and exclude condos.