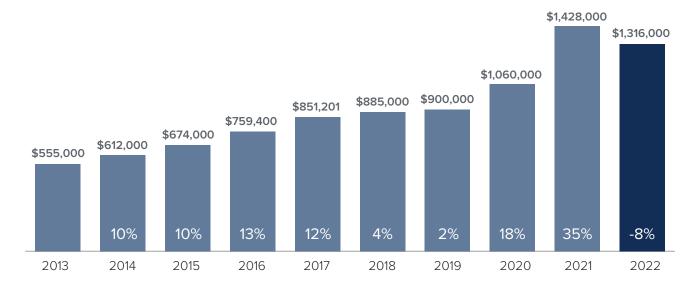

## Market Update

**EASTSIDE** 

## Median Closed Sales Price > NOVEMBER



## **Months Supply of Inventory > NOVEMBER**

less than 3 months = seller's market
3 -6 months = balanced market
more than 6 months = buyer's market
2.7



## Closed Sales > NOVEMBER



**Months Supply of Inventory:** active inventory at the end of the month divided by pending. Pending sales are mutual purchase agreements that haven't closed yet.

Graphs were created by Windermere Real Estate using NWMLS data, but information was not verified or published by NWMLS. Data reflects all new and resale single family home sales, which include town-homes and exclude condos.