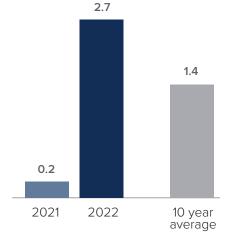

## **Months Supply of Inventory > NOVEMBER**

less than 3 months = seller's market
3 -6 months = balanced market
more than 6 months = buyer's market
2.7