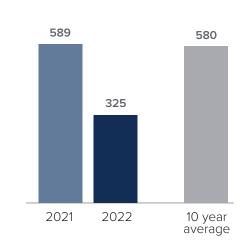

## Closed Sales > NOVEMBER

**Months Supply of Inventory:** active inventory at the end of the month divided by pending. Pending sales are mutual purchase agreements that haven't closed yet.

Graphs were created by Windermere Real Estate using NWMLS data, but information was not verified or published by NWMLS. Data reflects all new and resale single family home sales, which include town-homes and exclude condos.